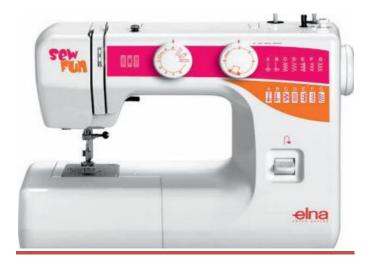

## Sew Fun

## ENERGY-PACKED CREATIVITY!

Contemporary, as well as attractive and practical, the new Elna Sew Fun offers the features needed to fulfill your basic sewing needs.

This user-friendly machine is an ultimate partner for beginners.

## **Technical Features**

- Large view stitch display
- Instant reverse lever
- Easy declutch for bobbin winding
- Clip-on presser foot
- Extra presser foot lift
- Front loading oscillating hook system
- 2 vertical spool pins
- Adjustable tension dial between 0 to 9
- Sewing light
- Free arm